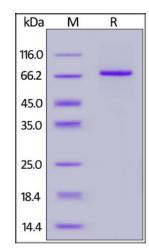

#### **Molecular Characterization**

This protein carries a polyhistidine tag at the N-terminus.

The protein has a calculated MW of 77.4 kDa. The protein migrates as 66-70 kDa under reducing (R) condition (SDS-PAGE).

# SDS-PAGE

Human PADI2, His Tag on SDS-PAGE under reducing (R) condition. The gel was stained overnight with Coomassie Blue. The purity of the protein is greater than 95%.