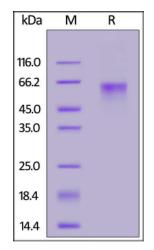

## **Molecular Characterization**

LIV1(Leu 21 - Trp 311) Q4V887-1 Poly-his

This protein carries a polyhistidine tag at the C-terminus.

The protein has a calculated MW of 34.6 kDa. The protein migrates as 55-65 kDa under reducing (R) condition (SDS-PAGE) due to glycosylation.

## **SDS-PAGE**

Rat LIV-1, His Tag on SDS-PAGE under reducing (R) condition. The gel was stained overnight with Coomassie Blue. The purity of the protein is greater than 90%.