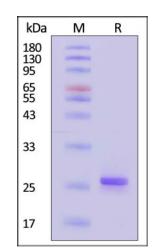

#### **Molecular Characterization**

FGF-16(Ala 2 - Arg 207) O43320

Poly-his

This protein carries a polyhistidine tag at the C-terminus.

The protein has a calculated MW of 25.6 kDa. The protein migrates as 25-27 kDa when calibrated against <u>Star Ribbon Pre-stained Protein Marker</u> under reducing (R) condition (SDS-PAGE).

## **SDS-PAGE**

Human FGF-16 Protein, His Tag on SDS-PAGE under reducing (R) condition. The gel was stained with Coomassie Blue. The purity of the protein is greater than 90% (With <u>Star Ribbon Pre-stained Protein Marker</u>).